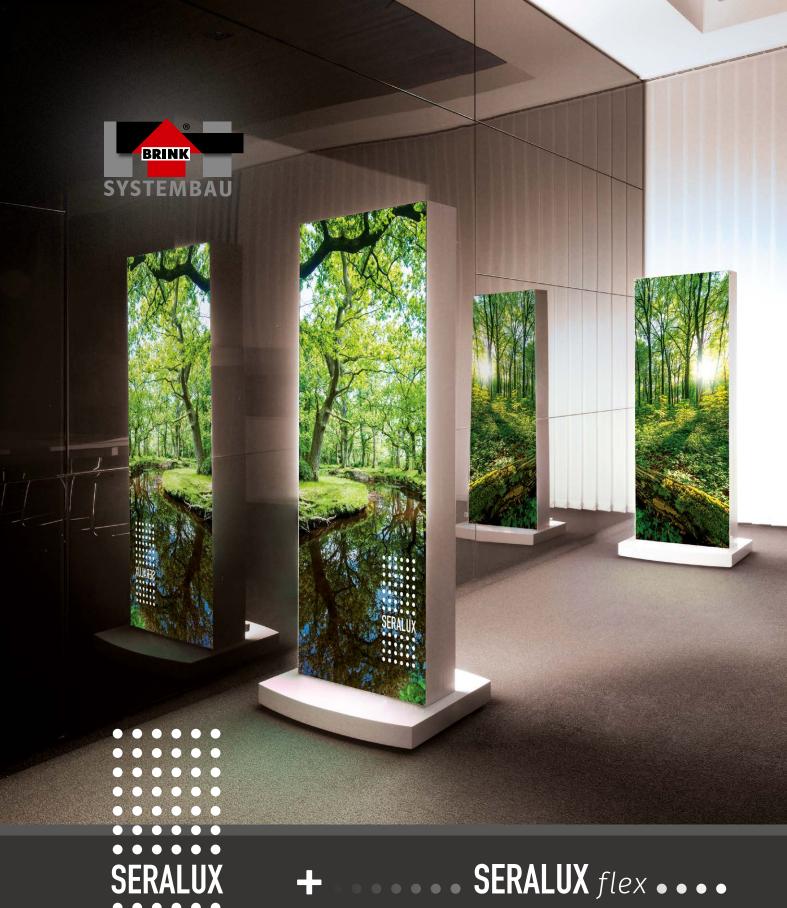

## Seralux –

## Light wall for the highest requirements

If you want to hit the big time with your presentation, there is no better alternative than our classic Seralux system: A robust, durable aluminium frame made to measure and in high-quality, powder-coated RAL colours according to your requirements – up to a size of 4.50 x 8 m! The key component of the Seralux system, however, is our full-surface background LED technology, which ensures complete and uniform illumination of your textile banner. The uniform colour gradient and brightness are ensured by factory pre-sorting (binning) of the LEDs.

Together with the brilliantly printed textile banners, the combination produces illumination at the highest level.