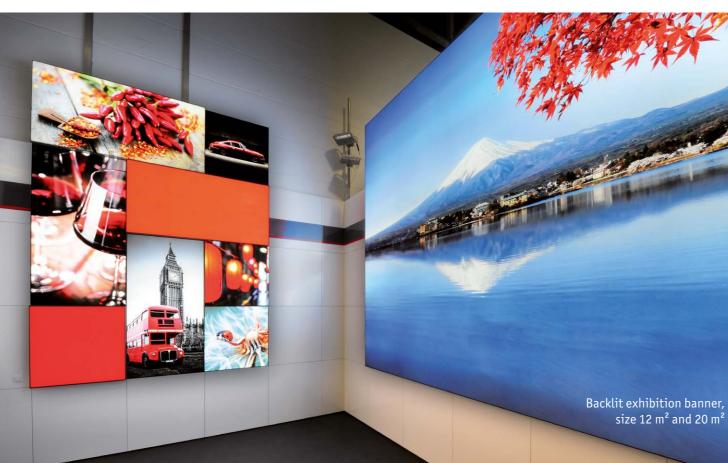

## Light wall for the highest requirements

If you want to hit the big time with your presentation, there is no better alternative than our classic Seralux system: A robust, durable aluminium frame made to measure and in high-quality, powder-coated RAL colours according to your requirements – up to a size of 4.50 x 8 m! The key component of the Seralux system, however, is our full-surface background LED technology, which ensures complete and uniform illumination of your textile banner. The uniform colour gradient and brightness are ensured by factory pre-sorting (binning) of the LEDs.

Together with the brilliantly printed textile banners, the combination produces illumination at the highest level.