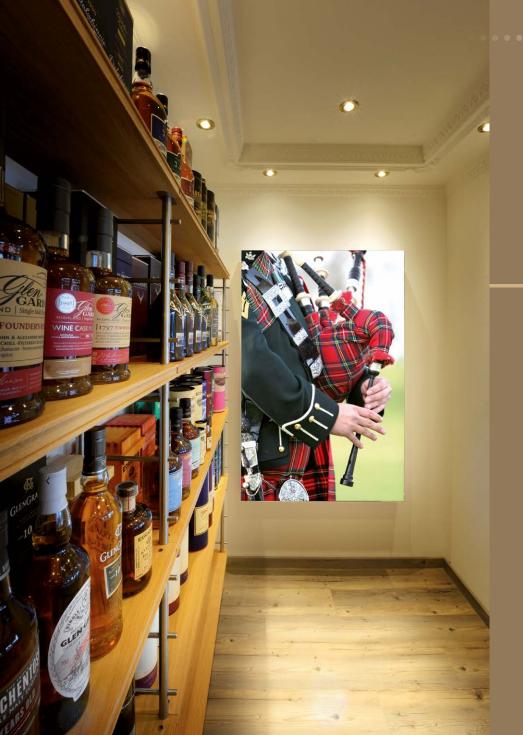

## Light wall for the highest requirements

If you want to hit the big time with your presentation, there is no better alternative than our classic Seralux system: A robust, durable aluminium frame made to measure and in high-quality, powder-coated RAL colours according to your requirements – up to a size of 4.50 x 8 m! The key component of the Seralux system, however, is our full-surface background LED technology, which ensures complete and uniform illumination of your textile banner. The uniform colour gradient and brightness are ensured by factory pre-sorting (binning) of the LEDs.

Together with the brilliantly printed textile banners, the combination produces illumination at the highest level.

# A presentation area and light source in one!

The understated appearance of our Seralux system makes it a true all-rounder with versatile application possibilities: Not only can the system be used to provide visual support for your advertising message or your favourite motif – it can also serve as a real alternative to conventional light sources like ceiling lamps and recessed spotlights. The system can be used in virtually any location, without affecting the interior design concept.

Set brilliant accents in offices and private rooms, as well as hallways, staircases and entranceways with Seralux. Use our large-format displays to structure different areas of your architecture, integrate our backlit LED banners into your signage, illuminate waiting areas and transit areas for a pleasant atmosphere or use our large-format displays as room dividers. What's more, the option to fit dimmable transformers makes it possible for you to choose whether you want to create a comfortable ambience with subtle lighting, or one that attracts attention with bold colours and high light output. There are virtually no limits to the application possibilities!