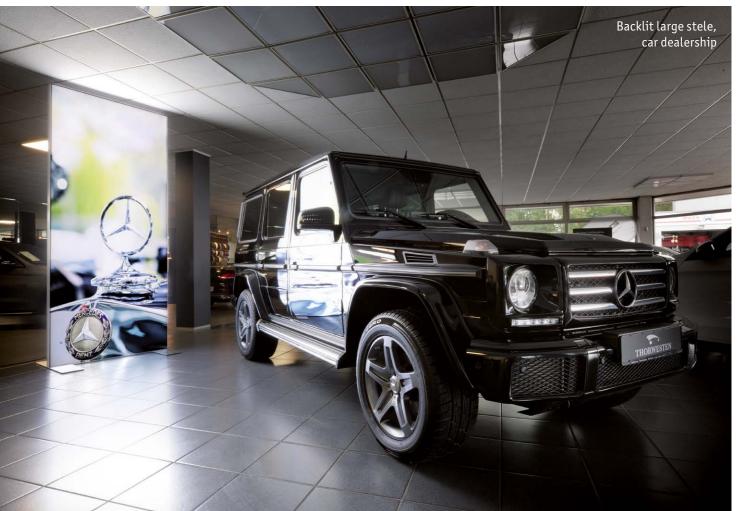

The new lightweight LED banner

## Seralux flex – Our bright eye-catcher in a lightweight construction

Our new LED light frame system Seralux flex offers you excellent illumination of your motifs in a light and stable aluminium frame. The high-quality, powder-coated frame elements in signal white (RAL 9003) are available in two different widths: For two-sided steles as T-profile with 110 mm width and as L-profile with 75 mm width for one-sided steles and wall banners.

# A presentation area and light source in one!

The understated appearance of our Seralux system makes it a true all-rounder with versatile application possibilities: Not only can the system be used to provide visual support for your advertising message or your favourite motif – it can also serve as a real alternative to conventional light sources like ceiling lamps and recessed spotlights. The system can be used in virtually any location, without affecting the interior design concept.

Set brilliant accents in offices and private rooms, as well as hallways, staircases and entranceways with Seralux. Use our large-format displays to structure different areas of your architecture, integrate our backlit LED banners into your signage, illuminate waiting areas and transit areas for a pleasant atmosphere or use our large-format displays as room dividers. What's more, the option to fit dimmable transformers makes it possible for you to choose whether you want to create a comfortable ambience with subtle lighting, or one that attracts attention with bold colours and high light output. There are virtually no limits to the application possibilities!