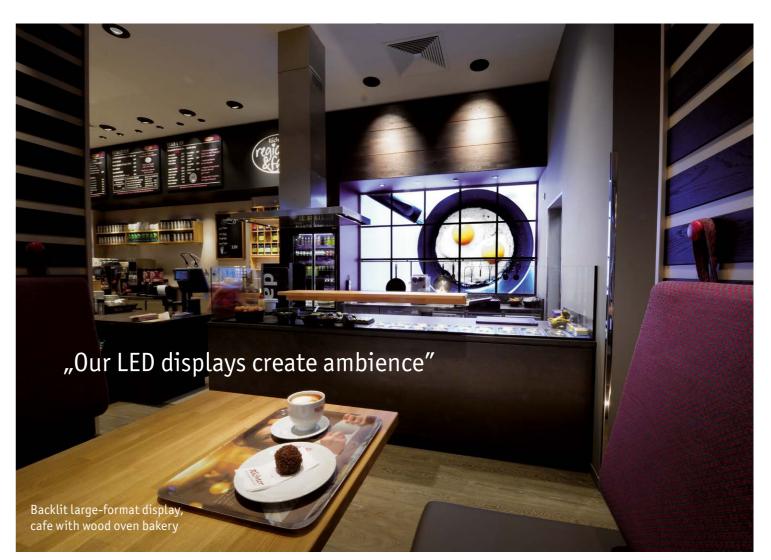

# A presentation area and light source in one!

The understated appearance of our Seralux system makes it a true all-rounder with versatile application possibilities: Not only can the system be used to provide visual support for your advertising message or your favourite motif – it can also serve as a real alternative to conventional light sources like ceiling lamps and recessed spotlights. The system can be used in virtually any location, without affecting the interior design concept.

Set brilliant accents in offices and private rooms, as well as hallways, staircases and entranceways with Seralux. Use our large-format displays to structure different areas of your architecture, integrate our backlit LED banners into your signage, illuminate waiting areas and transit areas for a pleasant atmosphere or use our large-format displays as room dividers. What's more, the option to fit dimmable transformers makes it possible for you to choose whether you want to create a comfortable ambience with subtle lighting, or one that attracts attention with bold colours and high light output. There are virtually no limits to the application possibilities!