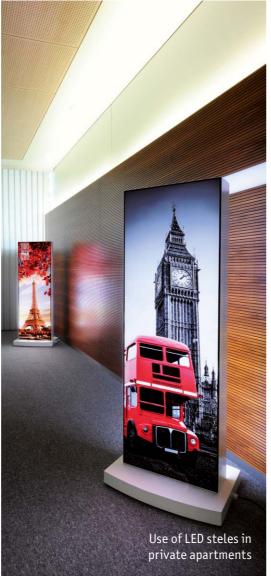

# A presentation area and light source in one!

The understated appearance of our Seralux system makes it a true all-rounder with versatile application possibilities: Not only can the system be used to provide visual support for your advertising message or your favourite motif – it can also serve as a real alternative to conventional light sources like ceiling lamps and recessed spotlights. The system can be used in virtually any location, without affecting the interior design concept.

Set brilliant accents in offices and private rooms, as well as hallways, staircases and entranceways with Seralux. Use our large-format displays to structure different areas of your architecture, integrate our backlit LED banners into your signage, illuminate waiting areas and transit areas for a pleasant atmosphere or use our large-format displays as room dividers. What's more, the option to fit dimmable transformers makes it possible for you to choose whether you want to create a comfortable ambience with subtle lighting, or one that attracts attention with bold colours and high light output. There are virtually no limits to the application possibilities!