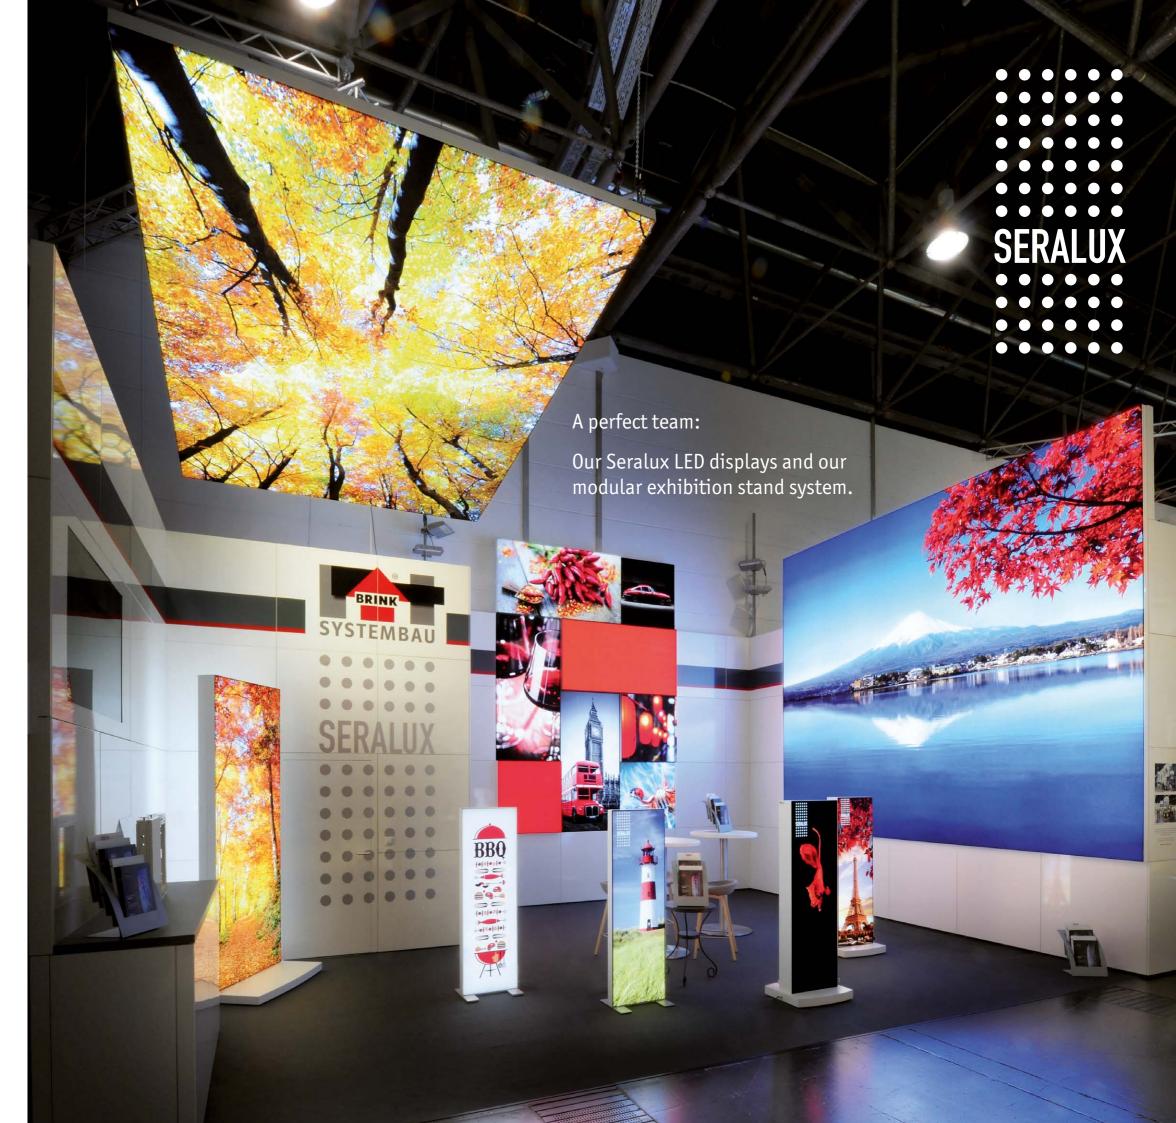

# A presentation area and light source in one!

The understated appearance of our Seralux system makes it a true all-rounder with versatile application possibilities: Not only can the system be used to provide visual support for your advertising message or your favourite motif – it can also serve as a real alternative to conventional light sources like ceiling lamps and recessed spotlights. The system can be used in virtually any location, without affecting the interior design concept.

Set brilliant accents in offices and private rooms, as well as hallways, staircases and entranceways with Seralux. Use our large-format displays to structure different areas of your architecture, integrate our backlit LED banners into your signage, illuminate waiting areas and transit areas for a pleasant atmosphere or use our large-format displays as room dividers. What's more, the option to fit dimmable transformers makes it possible for you to choose whether you want to create a comfortable ambience with subtle lighting, or one that attracts attention with bold colours and high light output. There are virtually no limits to the application possibilities!