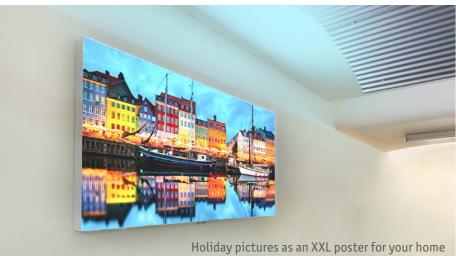

# A presentation area and light source in one!

The understated appearance of our Seralux system makes it a true all-rounder with versatile application possibilities: Not only can the system be used to provide visual support for your advertising message or your favourite motif – it can also serve as a real alternative to conventional light sources like ceiling lamps and recessed spotlights. The system can be used in virtually any location, without affecting the interior design concept.

Set brilliant accents in offices and private rooms, as well as hallways, staircases and entranceways with Seralux. Use our large-format displays to structure different areas of your architecture, integrate our backlit LED banners into your signage, illuminate waiting areas and transit areas for a pleasant atmosphere or use our large-format displays as room dividers. What's more, the option to fit dimmable transformers makes it possible for you to choose whether you want to create a comfortable ambience with subtle lighting, or one that attracts attention with bold colours and high light output. There are virtually no limits to the application possibilities!