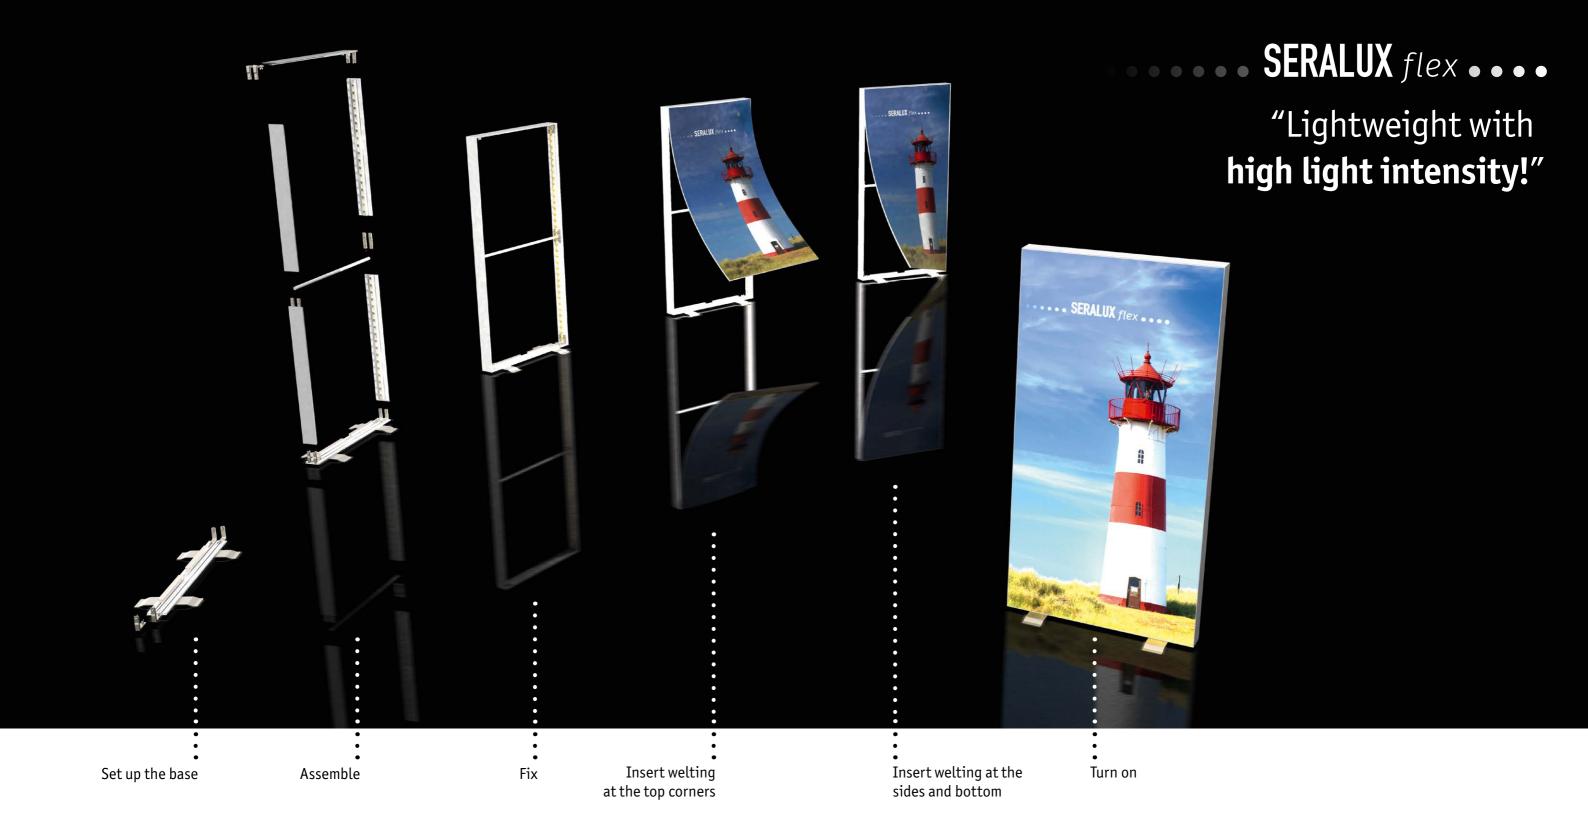

## Seralux flex – Our bright eye-catcher in a lightweight construction

Our new LED light frame system Seralux flex offers you excellent illumination of your motifs in a light and stable aluminium frame. The high-quality, powder-coated frame elements in signal white (RAL 9003) are available in two different widths: For two-sided steles as T-profile with 110 mm width and as L-profile with 75 mm width for one-sided steles and wall banners.

The aluminium profiles can be assembled on a frame without tools using just a few handgrips and fixed with the help of knurled nuts. Then simply press the textile banners printed according to your specifications into the groove on the aluminium frame. This is quite simple thanks to the sewn-in rubber welting and the textile banner can even be tensed to remove creases.

Plug the power plug into the socket and your motif will light up in new splendour thanks to the 18 power LEDs per metre! Of course, you can dismantle our Seralux flex system just as quickly and rebuild it at another location, or simply change the banner to give your advertising message a brand new look...