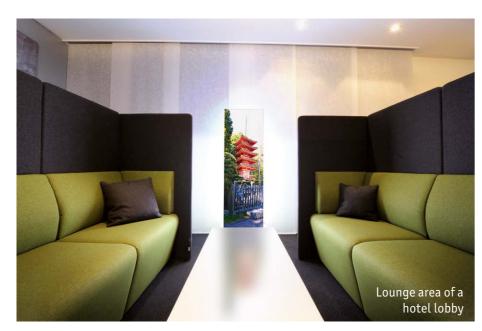

Set brilliant accents in offices and private rooms, as well as hallways, staircases and entranceways with Seralux. Use our large-format displays to structure different areas of your architecture, integrate our backlit LED banners into your signage, illuminate waiting areas and transit areas for a pleasant atmosphere or use our large-format displays as room dividers. What's more, the option to fit dimmable transformers makes it possible for you to choose whether you want to create a comfortable ambience with subtle lighting, or one that attracts attention with bold colours and high light output. There are virtually no limits to the application possibilities!